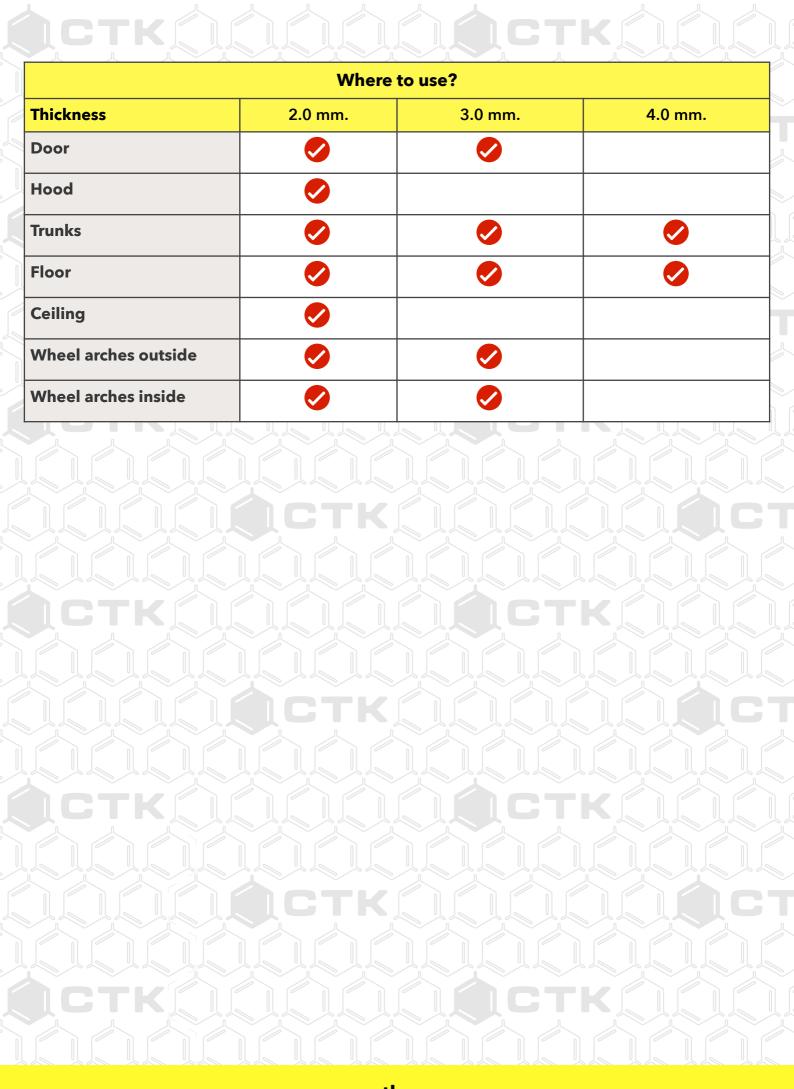

The product is intended for use in the most modern installations to effectively reduce body vibrations and road noise, as well as in extreme SPL car audio systems, where the most effective anti-vibration materials with high rigidity are required. The Dominator mats are very well suited for reducing strong vibrations of the car body elements and further enhancing the rigidity of large body surfaces (roof, floor, side panels, doors, etc.). CTK Dominator is also ideally suited for professional preparation of the body and door chambers for fitting in the high-end SQ car audio equipment. These mats guarantee the highest rigidity and stability of the surface of the door chambers, as well as the surface above the sealed manufacturing holes. After using CTK Dominator mats in many cases it is no longer necessary to apply additional surface reinforcement in the manufacturing holes.